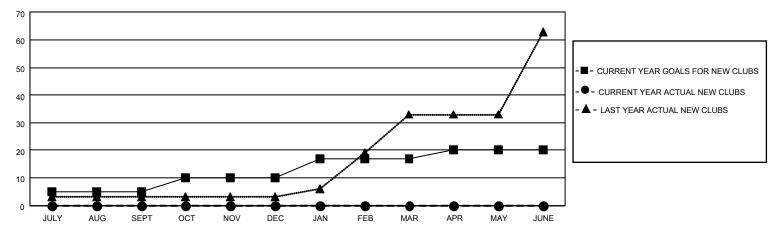

## GOALS AND ACTUAL NEW CLUBS CUMULATIVE

## MONTHLY MEMBERSHIP PROGRESS REPORT

LOCATION INDIA District 3233E2 Results as of: 7/31/2020

| Clubs         |               |             |               | Members               |                        |                         |                                                    |  |
|---------------|---------------|-------------|---------------|-----------------------|------------------------|-------------------------|----------------------------------------------------|--|
|               | RESULTS FOR   | R 2020-2021 |               | RESULTS FOR 2020-2021 |                        |                         |                                                    |  |
| QUARTER       | NEW CLUB GOAL | NEW CLUBS   | DROPPED CLUBS | QUARTER MEME          | BER GROWTH NET<br>GOAL | MEMBER GROWTH<br>ACTUAL | DROPPED<br>MEMBERS ACTUAL<br>(including transfers) |  |
| JULY/AUG/SEPT | 5             | 0           | 0             | JULY/AUG/SEPT         | 150                    | 69                      | 34                                                 |  |
| OCT/NOV/DEC   | 5             | 0           | 0             | OCT/NOV/DEC           | 200                    | 0                       | 0                                                  |  |
| JAN/FEB/MAR   | 7             | 0           | 0             | JAN/FEB/MAR           | 50                     | 0                       | 0                                                  |  |
| APR/MAY/JUNE  | 3             | 0           | 0             | APR/MAY/JUNE          | 50                     | 0                       | 0                                                  |  |