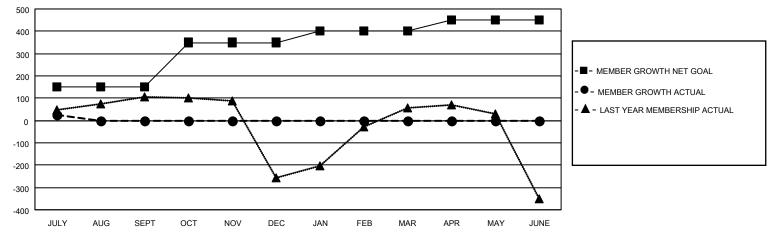

## GOALS AND ACTUAL MEMBERS CUMULATIVE

| DROPPED CLUBS: 0          |    | 17 CLUBS OF 206 ADDED 1 OR MORE | GENDER DISTRIBUTION        |                |       |
|---------------------------|----|---------------------------------|----------------------------|----------------|-------|
|                           |    | NEW MEMBERS                     | MALE                       | 4,183 (72.13%) |       |
| DROPPED MEMBERS           |    |                                 | FEMALE                     | 1,616 (27.87%) |       |
| DECEASED                  | 2  | CLICK HERE FOR CUMULATIVE       | TOTAL FAMILY UNIT MEMBERS  |                | 1,842 |
| CLUB CANCELLED 0 OTHER 32 |    | MEMBERSHIP DATA                 | FAMILY MEMBERS PAYING HALF |                | 968   |
| TOTAL                     | 34 |                                 | DOES                       |                |       |

## MONTHLY MEMBERSHIP PROGRESS REPORT

LOCATION INDIA District 3233E2 Results as of: 7/31/2020

| Clubs         |               |             |               | Members               |                        |                         |                                                    |  |
|---------------|---------------|-------------|---------------|-----------------------|------------------------|-------------------------|----------------------------------------------------|--|
|               | RESULTS FOR   | R 2020-2021 |               | RESULTS FOR 2020-2021 |                        |                         |                                                    |  |
| QUARTER       | NEW CLUB GOAL | NEW CLUBS   | DROPPED CLUBS | QUARTER MEME          | BER GROWTH NET<br>GOAL | MEMBER GROWTH<br>ACTUAL | DROPPED<br>MEMBERS ACTUAL<br>(including transfers) |  |
| JULY/AUG/SEPT | 5             | 0           | 0             | JULY/AUG/SEPT         | 150                    | 69                      | 34                                                 |  |
| OCT/NOV/DEC   | 5             | 0           | 0             | OCT/NOV/DEC           | 200                    | 0                       | 0                                                  |  |
| JAN/FEB/MAR   | 7             | 0           | 0             | JAN/FEB/MAR           | 50                     | 0                       | 0                                                  |  |
| APR/MAY/JUNE  | 3             | 0           | 0             | APR/MAY/JUNE          | 50                     | 0                       | 0                                                  |  |